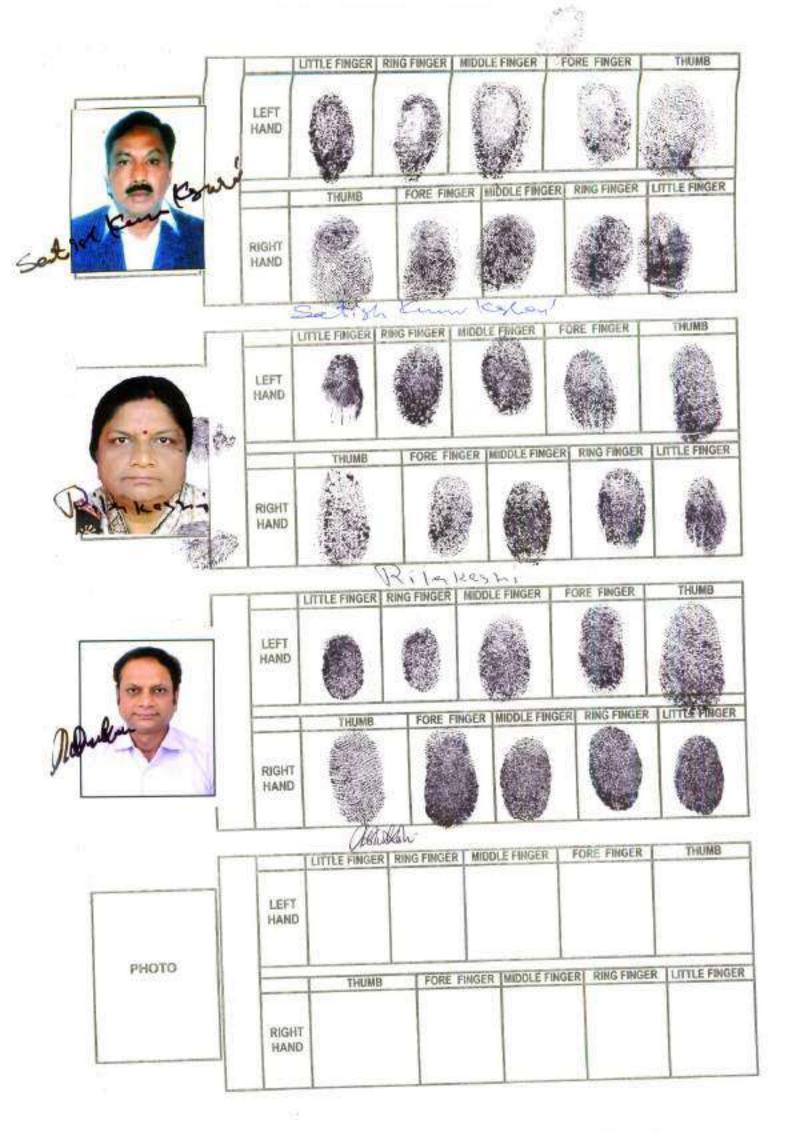

For, Hira Panna Construction Pvt. Ltd.

Director

Signatures of Attorney

Drafted and prepared by me as per instruction of the parties & typed in my office

Advocate, Asansol Court.

Enrolment No. WB/178/2092

Note:-A separate sheet containing the finger prints of the parties is attached herewith

I. Signature of the Person(s) admitting the Execution at Private Residence.

| SI<br>No. | Name of the Executant                                                                                                                                                 | Category  | Photo | Finger Print | Signature with date   |
|-----------|-----------------------------------------------------------------------------------------------------------------------------------------------------------------------|-----------|-------|--------------|-----------------------|
| 1         | Mr SEKHAR KESHRI<br>RIVERSIDE ROAD.<br>City Asansol, , P.O<br>BURNPUR, P.S<br>Hirapur, District:-<br>Paschim Bardhaman,<br>West Bengal, India,<br>PIN: - 713325       | Principal |       |              | Joe 08 21.            |
| SI<br>No. | Name of the Executant                                                                                                                                                 | Category  | Photo | Finger Print | Signature with date   |
| 2         | Mrs RITA KESHRI<br>RIVERSIDE ROAD,<br>City:- Asansol, , P.O<br>BURNPUR, P.S:-<br>Hirapur, District:-<br>Paschim Bardhaman,<br>West Bengal, India,<br>PIN:- 713325     | Principal |       |              | Ritakeshvi<br>30-8-21 |
| SI<br>No. | Name of the Executant                                                                                                                                                 | Category  | Photo | Finger Print | Signature with date   |
| 3         | Mr SATISH KUMAR<br>KESHRI RVERSIDE<br>ROAD, City:-Asansol.,<br>P.O:-BURNPUR, P.S:-<br>Hirapur, District:-<br>Paschim Bardhaman,<br>West Bengal, India,<br>PIN:-713325 | Principal |       |              | Setter true<br>Rosers |

I. Signature of the Person(s) admitting the Execution at Private Residence.

| SI<br>No. | Name of the Execu                                                                                                                                                                     | tant Category                                         | Photo    | ·     | inger Print  | Signature with date       |
|-----------|---------------------------------------------------------------------------------------------------------------------------------------------------------------------------------------|-------------------------------------------------------|----------|-------|--------------|---------------------------|
| 4         | Mr SEKHAR KESHR<br>HOUSE 154<br>PATLIPUTRA COLO<br>City:-, P.O:-<br>PATLIPUTRA, P.S:-<br>PATLIPUTRA, Distric<br>Patna, Bihar, India, F<br>800013                                      | ative of N, Attorney [HIRA PANNA ct CONSTR            |          |       |              | Allohum Jan Coll 21.      |
| SI<br>No. | Name and Address of identifier                                                                                                                                                        | Identifi                                              | er of    | Photo | Finger Print | Signature with            |
|           | Mr Sudipto Choudhury Son of Lale SWAPAN Choudhury NO 3 MOHISHILA COLONY, City:- Asansol, P.O:- USHAGRAM, P.S Asansol, District:- Paschim Bardharnan, West Bengal, India, PIN:- 713303 | Mr SEKHAR KESH<br>KESHRI, Mr SATIS<br>KESHRI, Mr SEKH | SH KUMAR |       |              | Sudifto Monday<br>30.8.21 |