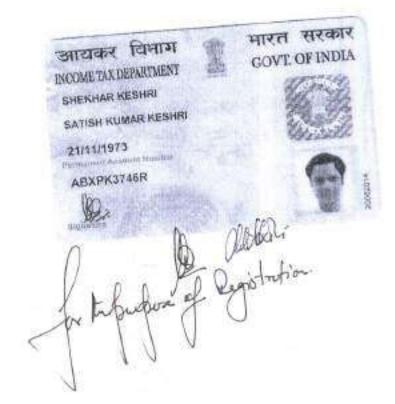

ve1910- 1975

Sudipto Chowdhuny

For, Hira Panna Construction Pvt. Lin

Metholis

Director

(1) MR. SHEKHAR KESHRI (PAN ABXPK3746R) son of Sri Satish Kumar Keshri (2) SRI SATISH KUMAR KESHRI (PAN ABXPK3726D) son of Late Laxmi Prasad Keshri (3) SMT RITA KESHRI (PAN AJVPK3256K) wife of Sri Satish Kumar Keshri all are by faith Hindu, by occupation Business, Nationality- Indian, resident of 'Keshri House' 154, Patliputra Colony, P.O. & Police Station- Patliputra, Dist- Patna, State -Bihar, Pin 800013 herein after referred to as the EXECUTORS.

AND WHEREAS in view of the above, we the Executors herein have agreed to hand over the schedule mentioned property to HIRA PANNA CONSTRUCTION PVT LTD, (PAN AABCH1635E) company incorporated under the companies Act 1956, having its office at 7, Hira Place, Dak Banglow Road, Patna -800001 (Bihar) represented by its Managing Director MR. SHEKHAR KESHRI (PAN ABXPK3746R) son of Sri Satish Kumar Keshri by faith Hindu, by occupation Business, Nationality -Indian, resident of 'Keshri House' 154, Patliputra Colony, P.O. & Police Station-Patliputra, Dist-Patna, State -Bihar, Pin 800013.

AND WHEREAS as agreed upon by the parties we the Executors herein considered it necessary to appoint the said HIRA PANNA CONSTRUCTION PVT LTD, (PAN AABCH1635E) company incorporated under the companies Act 1956, having its office at 7, Hira Place, Dak Banglow Road, Patna -800001 (Bihar) represented by its Managing Director MR. SHEKHAR KESHRI (PAN ABXPK3746R) son of Sri Satish Kumar Keshri by faith Hindu, by occupation Business, Nationality –Indian, resident of 'Keshri House' 154, Patliputra Colony, P.O. & Police Station- Patliputra, Dist- Patna, State –Bihar, Pin 800013, being the concerned Developer as aforesaid in terms of the understanding mentioned in the said development agreement.